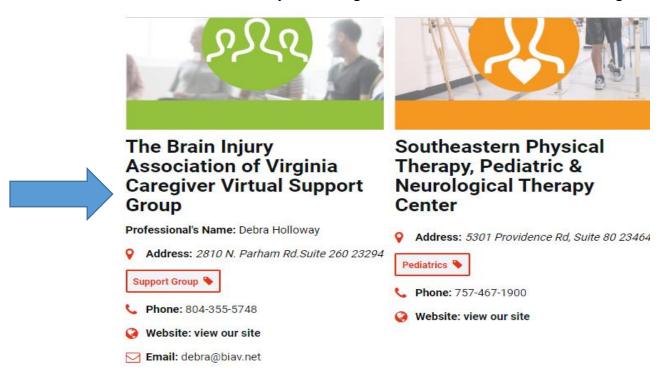

3. Be sure to then click the green, "Search" button.

4. A listing of entries matching your search details will then be listed including a map of where the entries are located.

5. You can click on an entry name to get more information about the listing.

6. In the right corner of the entry information page you can download the entry as a PDF and save to your computer.

7. You can also save the entry to your bookmarks – this is a way you can keep track of entries you are interested in and can view the information again later.