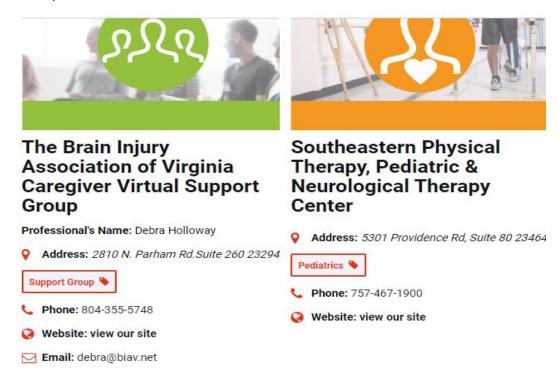

3. Be sure to then click the green, "Search" button.

4. A listing of entries matching your search details will then be listed including a map of where the entries are located.

5. You can click on an entry name to get more information about the listing.

11. The entries are tagged by categories; you can also view the list of entries by specific category.