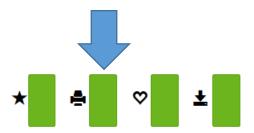

8. You can also print the entry page.

9. At any point, you can view your bookmarks by clicking on the star or clicking the green "bookmark" button on the directory home page.

10. The directory also allows you to search using the name of the program or professional. Just enter the name in this box on the homepage: