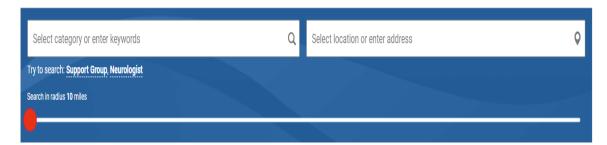

#### Let's get started!

1. Adjust the radius button to the distance from the address entered you would like your search to include.

2. Enter your address or zip code into the location box.

If you have a key word or category you would like searched enter it in the first box, **this is not required**. Not sure what you are looking for? View our **Quick Guide** that defines the types of professionals and what their role is in your recovery!

3. Be sure to then click the green, "Search" button.

4. A listing of entries matching your search details will then be listed including a map of where the entries are located.

5. You can click on an entry name to get more information about the listing.