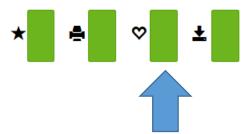

6. In the right corner of the entry information page you can download the entry as a PDF and save to your computer.

7. You can also save the entry to your bookmarks – this is a way you can keep track of entries you are interested in and can view the information again later.

8. You can also print the entry page.

9. At any point, you can view your bookmarks by clicking on the star or clicking the green "bookmark" button on the directory home page.

10. The directory also allows you to search using the name of the program or professional. Just enter the name in this box on the homepage: